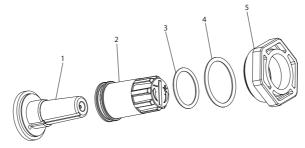

# Sight Dome Assembly 3000 Series L364X1-XXX Exploded Diagram

(Dwg. 15322076)

#### Sight Dome Assembly 3000 Series L364X1-XXX Parts List

| ltem | Part Description          | Material | Part Number |
|------|---------------------------|----------|-------------|
| 1    | Inner Sight Dome          | Nylon    |             |
| 2    | Outer Sight Dome          |          |             |
| 3    | Outer Sight Dome "O" Ring | Nitrile  |             |
| 4    | Inner Sight Dome "O" Ring |          |             |
| 5    | Sight Dome Housing        | Nylon    |             |