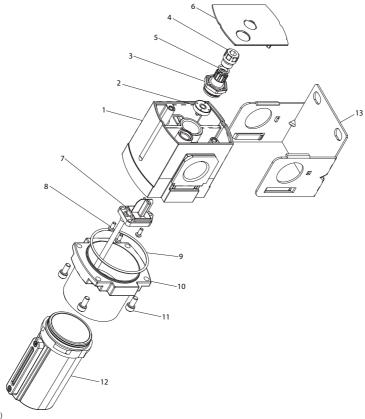

# Lubricator Assembly 3000 Series L364X1-XXX Exploded Diagram

(Dwg. 15322001)

# Lubricator Assembly 3000 Series L364X1-XXX Parts List

| Item | Part Description                                              | Material | Part Number |
|------|---------------------------------------------------------------|----------|-------------|
| 1    | Lubricator Body                                               |          |             |
|      | 3/4" NPT (L36451-XXX)                                         |          |             |
|      | 1"NPT (L36461-XXX)                                            | Aluminum |             |
|      | 3/4" BSP (L364E1-XXX)                                         | Aluminum |             |
|      | 1" BSP (L364F1-XXX)                                           |          |             |
| 2    | Nozzle Sheet                                                  | Nitrile  |             |
| 3    | Sight Dome Assembly                                           |          |             |
| 4    | Fill Cap                                                      | Acetal   |             |
| 5    | Fill Cap "O" Ring                                             | Nitrile  |             |
| 6    | Upper Cover (L)                                               | Nylon    |             |
| 7    | Damper Guide Assembly                                         |          |             |
| 8    | Damper Guide Screw                                            | Steel    |             |
| 9    | Coupler                                                       | Aluminum |             |
| 10   | Coupler "O" Ring                                              | Nitrile  |             |
| 11   | Coupler Screw                                                 | Steel    |             |
| 12   | Metal Bowl Assembly                                           |          |             |
|      | W/O Sight Glass                                               |          | 104337      |
|      | With Sight Glass                                              |          | 104338      |
| 13   | C-Bracket                                                     | Steel    | 104410      |
|      | Service Kit (Includes Items: 2, 3, 4, 5, 7 and Bowl "O" Ring) |          | 104465      |
|      | Sight Dome Repair Kit (Includes Items 2 and 3)                |          | 104466      |