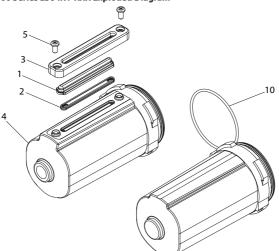

#### Metal Bowl Assembly 3000 Series L364X1-XXX Exploded Diagram

#### (Dwg. 15322035)

#### Metal Bowl Assembly 3000 Series L364X1-XXX Parts List

| Item | Part Description                                    | Material | Part Number |
|------|-----------------------------------------------------|----------|-------------|
| 1    | Sight Glass                                         | Nylon    |             |
| 2    | Sight Glass Gasket                                  | Nitrile  |             |
| 3    | Sight Cover                                         | Aluminum |             |
| 4    | Metal Bowl                                          |          |             |
|      | W/O Sight Glass (Includes Items 10)                 | Aluminum | 104337      |
|      | With Sight Glass (Includes Items 1, 2, 3, 5 and 10) | Aluminum | 104338      |
| 5    | Bolt                                                | Steel    |             |
| 10   | Bowl "O" Ring                                       | Nitrile  |             |