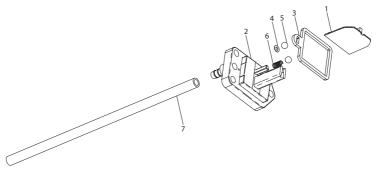

### Damper Guide Assembly 3000 Series L364X1-XXX Exploded Diagram

(Dwg. 15322084)

# Damper Guide Assembly 3000 Series L364X1-XXX Parts List

| ltem | Part Description    | Material        | Part Number |
|------|---------------------|-----------------|-------------|
| 1    | Damper              | Nitrile         |             |
| 2    | Damper Guide        | Acetal          |             |
| 3    | Damper Guide Gasket | Nitrile         |             |
| 4    | Check Ball "O" Ring |                 |             |
| 6    | Check Ball Spring   | Stainless Steel |             |
| 7    | Siphon Tube         | Urethane        |             |